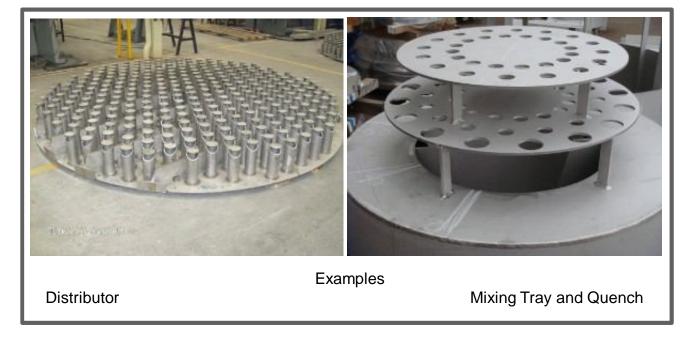

## Hydroprocessing Reactor Internals

Oil Refinery and Gas industry separation towers

Raschig USA can supply the mechanical design based upon your process design – this includes CAD drawings and installation instruction / assistance. Confirmation of structural strength is assured. Quick turn around is also available – possibly as fast as 2 weeks from drawing approval to delivery of goods.