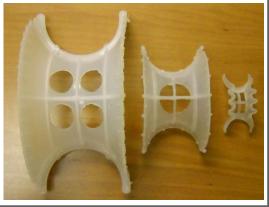

## Saddles - Plastic

Traditional packing for multiple applications

## Types:

'Super Torus' as in photos, Berl, Intalox Plastic Resins:

Polypropylene, Polyethylene, PVDF, PVC, CPVC, ETFE, PFA Glass Filled Polypropylene

| Sizes | 1" (25 mm) | 2" (50 mm) | 3" (75 mm) |
|-------|------------|------------|------------|
|-------|------------|------------|------------|