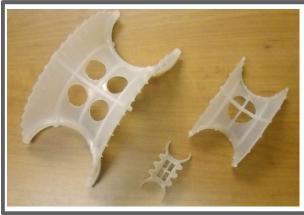

## Saddles - Plastic

Traditional packing for multiple applications

## Types:

'Super Torus' as in photos, Berl, Intalox Plastic Resins:

Polypropylene, Polyethylene, PVDF, PVC, CPVC, ETFE, PFA Glass Filled Polypropylene

| Sizes | 1" (25 mm) | 2" (50 mm) | 3" (75 mm) |
|-------|------------|------------|------------|
|-------|------------|------------|------------|